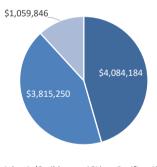

---|-----------------|--------------------------|
| Nonprofits                    | 22              | \$5,752,803              |
| State and Territorial         | •               | 40.040.070               |
| Governments                   | 8               | \$3,818,679              |
| Cooperative Institutes        | 4               | \$4,845,998              |
| Fishery Management            | 4               | <b>64 244 422</b>        |
| Councils Institions of Higher | 4               | \$1,244,132              |
| Education                     | 4               | \$804,779                |
| Small Business                | 1               | \$134,269                |
| TOTAL                         | 43              | \$16,600,660             |

# CRCP COMPETITIONS Geographic Split



■ Atlantic/Caribbean - 46% ■ Pacific - 43%

■ International - 12%