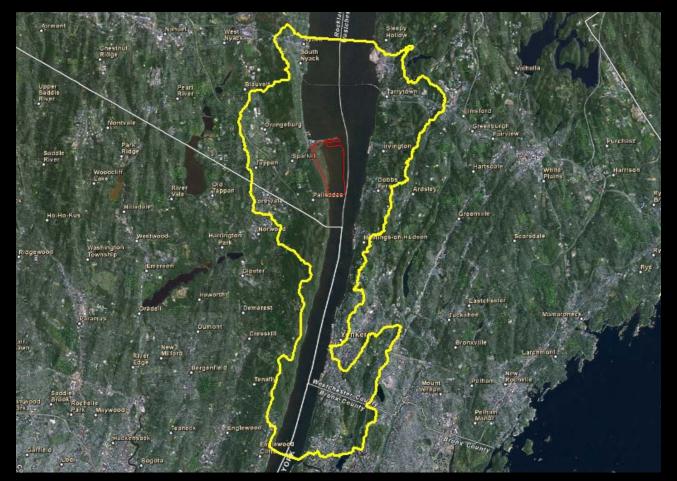

## Hudson River NERR – Piermont Marsh Component Targeted Watershed Boundary

#### Reserve boundary Targeted Watershed Boundary