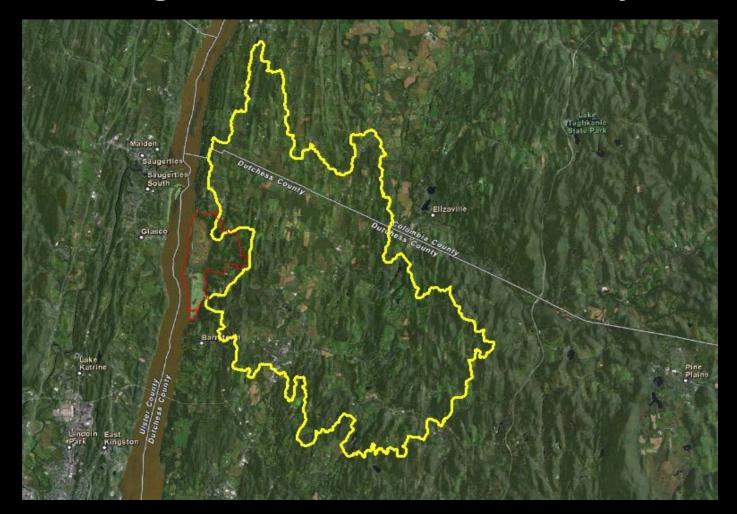

## Hudson River NERR - Stockport Flats Component Targeted Watershed Boundary

#### Reserve Boundary Targeted Watershed Boundary