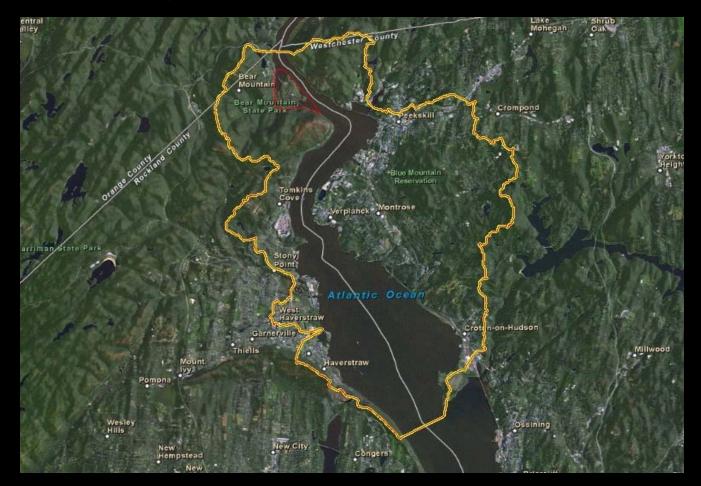

### Hudson River NERR – Iona Island Component Targeted Watershed Boundary

### Reserve Boundary Targeted Watershed Boundary