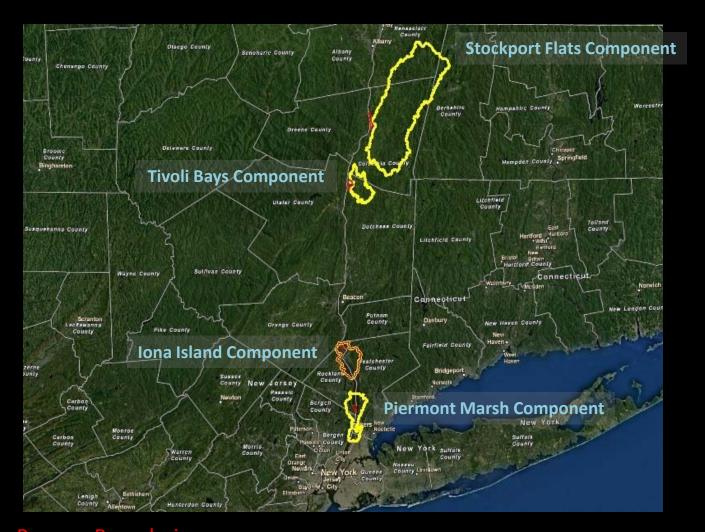

### Hudson River NERR, NY Targeted Watershed Boundaries

#### Reserve Boundaries Targeted Watershed Boundaries

\*Scroll to view individual Reserve components