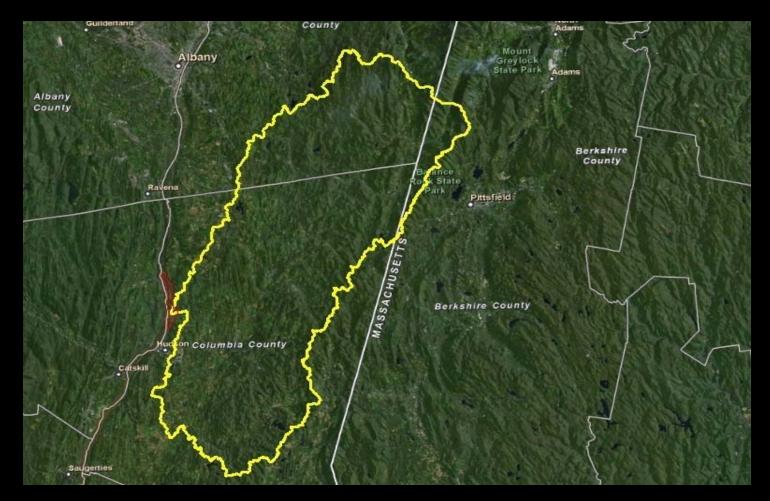

## Hudson River NERR - Stockport Flats Component Targeted Watershed Boundary

#### Reserve Boundary Targeted Watershed Boundary