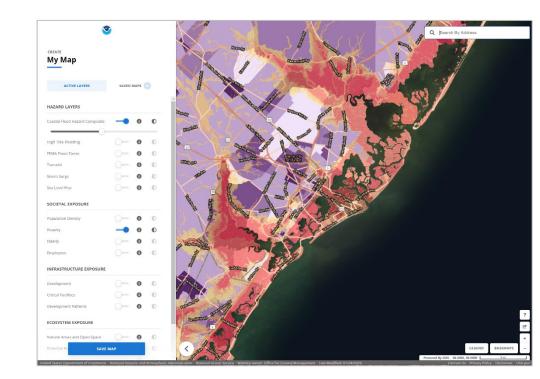

### Digital Coast Tools Coastal Flood Exposure Mapper

- Maps show people, places, and natural resources exposed to coastal flooding
- Community-based approach for assessing coastal hazard risks and vulnerabilities