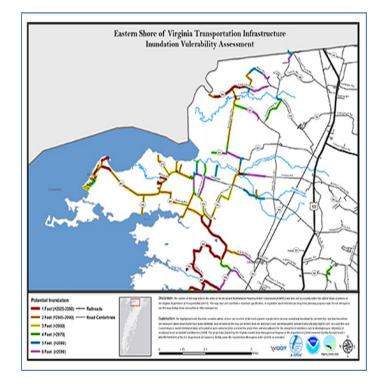

### Assessing the Vulnerability Of Transportation Infrastructure On The Eastern Shore

- Partners: Virginia Department of Transportation, Virginia Coastal Zone Management Program
- Product: Sea Level Rise Viewer
- Outcome: Determined that 33 miles of roads in region would be vulnerable to inundation within next few decades with one foot of sea level rise