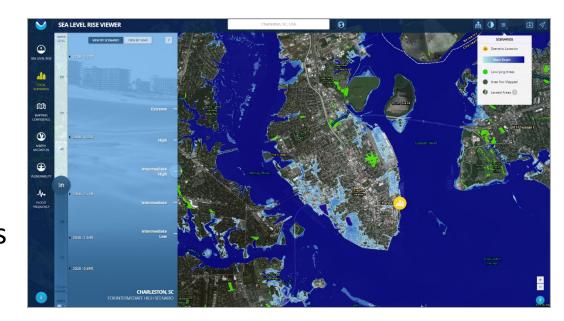

### Digital Coast Tools Sea Level Rise Viewer

- Local sea level rise projections
- Data that integrates

   Marsh migration
   High-tide flooding
   Socioeconomic impacts
   Mapping confidence